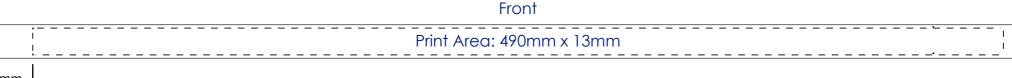

# **Approval Proof**









40mm

Back

Print Area: 490mm x 13mm

40mm

### **Print Colours**



#### **Product Colour**



510mm x 15mm
Polyester Dog Collar
Branding Method: Screen Print

## **Logo Size**

#### **Terms & Conditions**

It is the clients responsibility to check the above artwork has been produced correctly by our factory to suit the manufacturing process. Whilst every effort has been made to copy the artwork provided, certain pantones have a tolerance of -10% +10% colour variation. Please note colours can vary from monitor so always check the pantone. Any correction/amendments after Moulds/Screens have been created will result in a new Mould/Screen being required and charged By signing off acceptance you have agreed to proceed and such no errors or omissions can be accepted or highlighted once the g